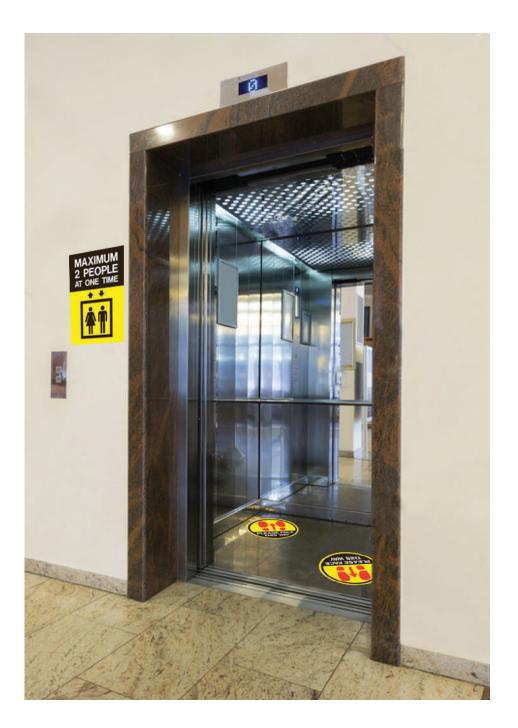

## **Elevator Signs**

Printed self adhesive graphics suitable for simple adhesion to all surfaces,

297mm wide x 420mm high

300mm diameter