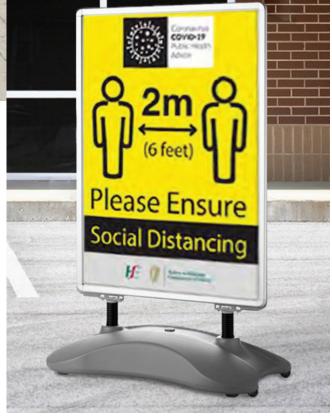

## Pavement Signs

Printed double sided, freestanding pavement signs suitable for internal and external use.

415mm wide x 805mm high x Base 500mm

786mm wide x 1150mm high x Base 510mm