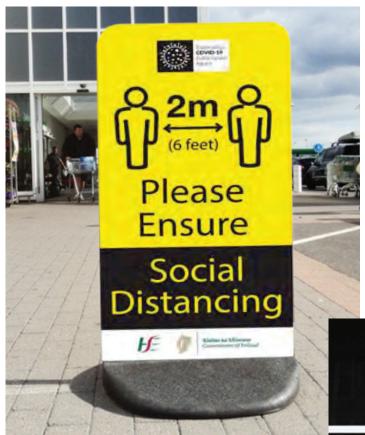

## Pavement Signs

Printed double sided, freestanding pavement signs suitable for internal and external use.

415mm wide x 805mm high x Base 500mm

786mm wide x 1150mm high x Base 510mm