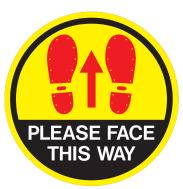

### Floor Graphics

Printed self adhesive decal suitable for simple adhesion to all wooden, carpetted, tiled and stone surfaces. Suitable for both indoor and outdoor.

300mm diameter

300mm diameter

500mm x 500mm