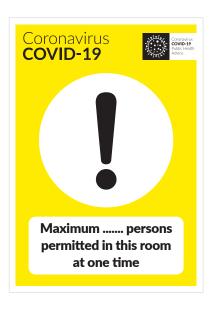

#### Posters

1200mm wide x 600mm high printed 5mm rigid plastic signs for durable internal and external use