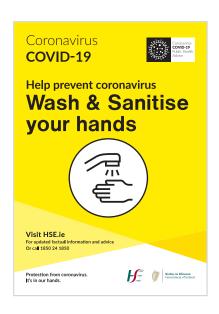

#### Posters

A2 posters printed in colour on heavy 150 gram paper stock for internal use. 420mm wide x 594mm high.