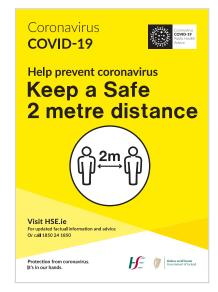

#### Posters

A2 posters printed in colour on heavy 150 gram paper stock for internal use. 420mm wide x 594mm high.