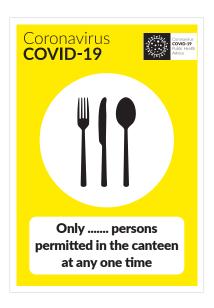

#### Posters

1200mm wide x 600mm high printed 5mm rigid plastic signs for durable internal and external use