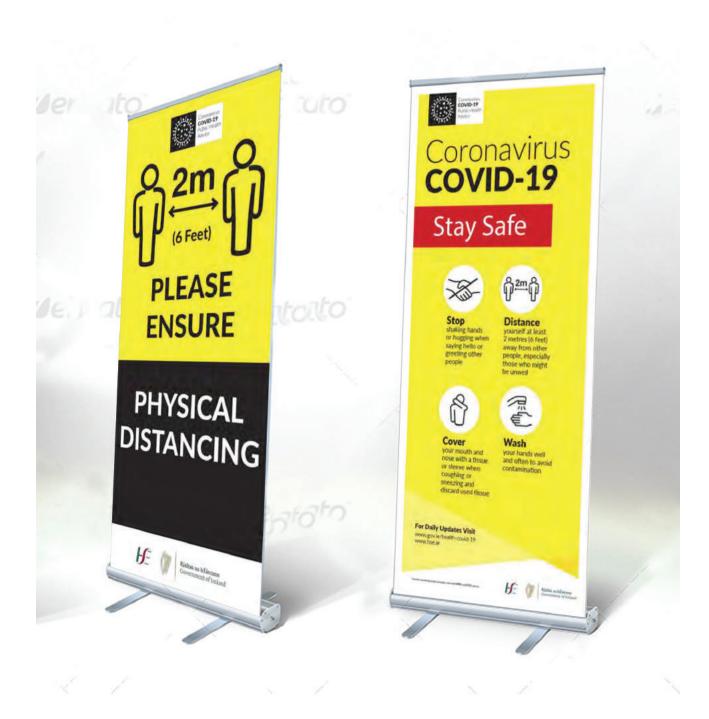

## Roll Up Displays

Printed portable, retractable, freestanding displays for internal use. 850mm wide x 2000mm high