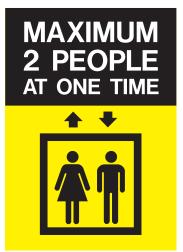

## **Elevator Signs**

Printed self adhesive graphics suitable for simple adhesion to all surfaces,

297mm wide x 420mm high

300mm diameter