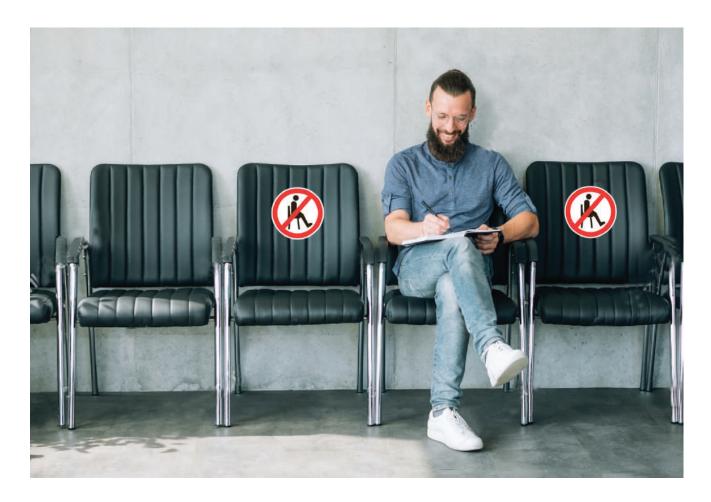

## Seating Signs

Printed self adhesive decal suitable for simple adhesion to the back of a chair, in order to arrange physical distance. Suitable for both indoor and outdoor.

250mm diameter