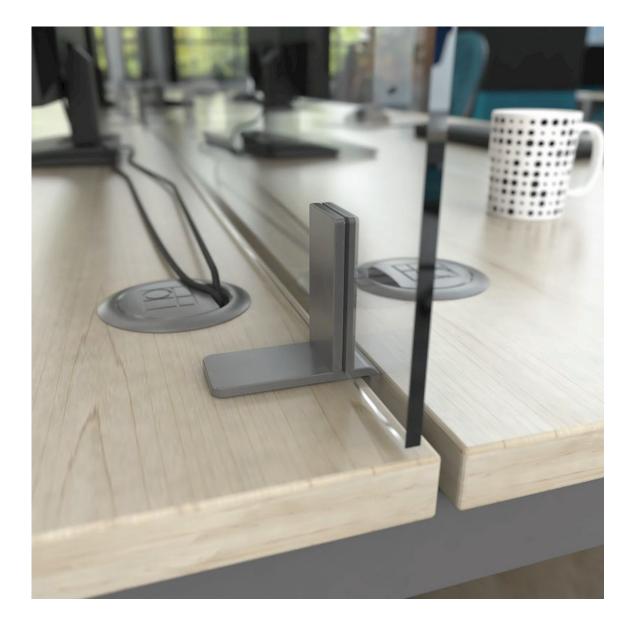

## Spit Screens

Readily available as clear screens. We can supply/fit screens for back and sides of desks. Screen can be branded with company logo.

Popular Clear Screen Sizes including clamps Back Screen 1600mm wide x 600mm high Side Screen 600mm wide x 600mm high Side Screen 800mm wide x 600mm high